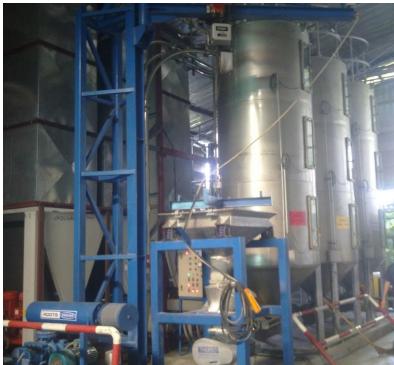

Low profile mounting assembly **Atex & IECEx Certification** 

Install and Removal without lifting tool

**Smart Digital** Display

Junction box

Silos Weighting system (PVC powder & Calcium Carbonate Powder) Saha Aree, Twin Lion brand PVC pipe factory

#### The total system consisting of:

- 3 of 200 m<sup>3</sup> (100 tons) Stainless Steel 304 silos
- 1 of 20 m<sup>3</sup> (12 tons) Stainless Steel 304 silos
- 4 of 200 tons load cell sets, Thames Sides Sensor, Smart Indicator, Junction box and Low profile mounting load cell assemble set
- 4 of 1.0 m<sup>3</sup> (350 kg) Stainless Steel 304 silos
- 4 of 1200 kg load cell sets, Thames Sides Sensor, Smart Indicator, Junction box and Lever mount load cell weighting assembly
- 12 of Scale valves size 4.0"
- 1 of Electrical control box, with SEMENS S7 1200