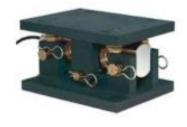

Low profile mounting assembly **Atex & IECEx Certification** 

Install and Removal without lifting tool

**Smart Digital** Display

Junction box

Silos Weighting system (PVC powder & Calcium Carbonate Powder) Saha Aree, Twin Lion brand PVC pipe factory

#### The total system consisting of:

- 3 of 200 m<sup>3</sup> (100 tons) Stainless Steel 304 silos
- 1 of 20 m<sup>3</sup> (12 tons) Stainless Steel 304 silos
- 4 of 200 tons load cell sets, Thames Sides Sensor, Smart Indicator, Junction box and Low profile mounting load cell assemble set
- 4 of 1.0 m<sup>3</sup> (350 kg) Stainless Steel 304 silos
- 4 of 1200 kg load cell sets, Thames Sides Sensor, Smart Indicator, Junction box and Lever mount load cell weighting assembly
- 12 of Scale valves size 4.0"
- 1 of Electrical control box, with SEMENS S7 1200

Low profile mounting assembly **Atex & IECEx Certification** 

**Install and Removal** without lifting tool

**Smart Digital** Display

Junction box

Silo mount