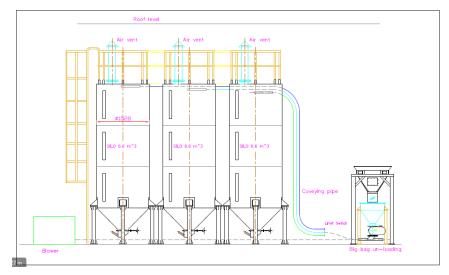

#### Silos loading system (PE Pellet) CNC International (CPPC group)

- 1 of 5.0 tons Pneumatic conveying systems
- 1 of 1.0 tons Pneumatic conveying systems
- 1 of Big bag unloading stations, 1 rail, 1 hoist operated, 2,000 litre hopper
- 5 of Big bag unloading stations, 1 Overhead Crane operated, 6,000 litre hopper
- 1 of High pressure ring blower 7.5kw / 10.0 hp
- 1 of High pressure roots blower 37.0kw / 50.0 hp
- 1 of Heavy duty air lock rotary valves, Stainless steel 304, 10.0 inches
- 4 of Medium duty air lock rotary valves, Stainless steel 304, 6.0 inches
- 4 of 200 m³ (100 tons) J&D Aluminium knock down silos
- 4 of 200 tons load cell set
- 1 of Electrical control box, with SEMENS LOGO PLC

#### Silos Weighting system (PE Pellet ) CNC International (CPPC group)

- 4 of 200 m<sup>3</sup> (100 tons) J&D Aluminium knock down silos
- 4 of 200 tons load cell sets, Thames Sides Sensor, Smart Indicator, Junction box and Low profile mounting load cell assemble set
- 1 of Electrical control box, with SEMENS LOGO PLC