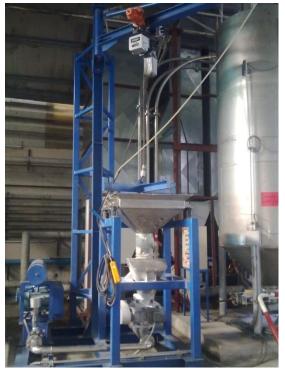

Low profile mounting assembly **Atex & IECEx Certification** 

Install and Removal without lifting tool

**Smart Digital** Display

Junction box

Silos Weighting system (PVC powder & Calcium Carbonate Powder) Saha Aree, Twin Lion brand PVC pipe factory

#### The total system consisting of:

- 3 of 200 m<sup>3</sup> (100 tons) Stainless Steel 304 silos
- 1 of 20 m<sup>3</sup> (12 tons) Stainless Steel 304 silos
- 4 of 200 tons load cell sets, Thames Sides Sensor, Smart Indicator, Junction box and Low profile mounting load cell assemble set
- 4 of 1.0 m<sup>3</sup> (350 kg) Stainless Steel 304 silos
- 4 of 1200 kg load cell sets, Thames Sides Sensor, Smart Indicator, Junction box and Lever mount load cell weighting assembly
- 12 of Scale valves size 4.0"
- 1 of Electrical control box, with SEMENS S7 1200