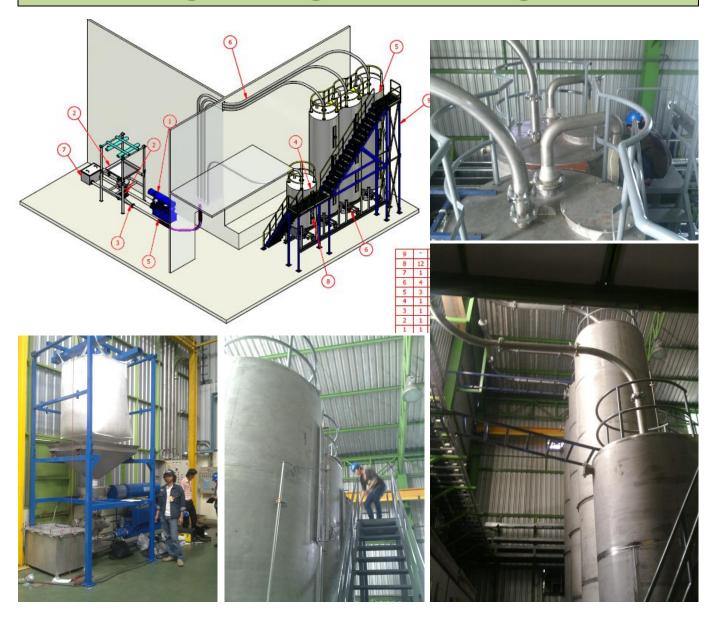

#### The total system consisting of:

- 3 of 200 m<sup>3</sup> (100 tons) Stainless Steel 304 silos
- 1 of 20 m<sup>3</sup> (12 tons) Stainless Steel 304 silos
- 4 of 200 tons load cell sets, Thames Sides Sensor, Smart Indicator, Junction box and Low profile mounting load cell assemble set
- 4 of 1.0 m<sup>3</sup> (350 kg) Stainless Steel 304 silos
- 4 of 1200 kg load cell sets, Thames Sides Sensor, Smart Indicator, Junction box and Lever mount load cell weighting assembly
- 12 of Scale valves size 4.0"
- 1 of Electrical control box, with SEMENS S7 1200