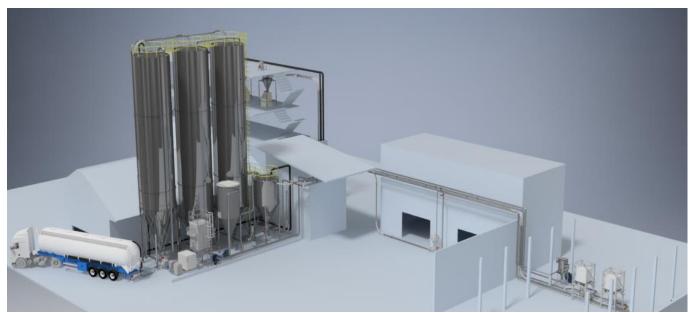

#### Silos System

Picture from the existing line of **Precision plastic** 

**Rotary & Diverter Valve** 

Lump Breaker / Lump Crusher
Food Grade Screw Conveyor

Stainless Steel Hopper & Silo
Stainless Steel Cyclone & Receiver
Stainless Fabrication Work

#### Silos loading system (PE Pellet) CNC International (CPPC group)

- 1 of 5.0 tons Pneumatic conveying systems
- 1 of 1.0 tons Pneumatic conveying systems
- 1 of Big bag unloading stations, 1 rail, 1 hoist operated, 2,000 litre hopper
- 5 of Big bag unloading stations, 1 Overhead Crane operated, 6,000 litre hopper
- 1 of High pressure ring blower 7.5kw / 10.0 hp
- 1 of High pressure roots blower 37.0kw / 50.0 hp
- 1 of Heavy duty air lock rotary valves, Stainless steel 304, 10.0 inches
- 4 of Medium duty air lock rotary valves, Stainless steel 304, 6.0 inches
- 4 of 200 m³ (100 tons) J&D Aluminium knock down silos
- 4 of 200 tons load cell set
- 1 of Electrical control box, with SEMENS LOGO PLC

#### PVC pipe (PVC resin, PVC scrap and CaCa<sub>3</sub>) processing system

- 3 of 200.0 m<sup>3</sup> Stainless steel AISI304 Silos
- 1 of 20.0 m<sup>3</sup> Stainless steel silos
- 4 of 1.0 m<sup>3</sup> Carbon steel weighting hoppers
- 1 of 300 kg Weighting system for 3 types of raw material to 4 ribbon mixers with 10 formulas of raw material mixing, automatic memories operation with adjustable page, allow only the authorized person with pass word add and renew
- 5 of 5.0 tons Pneumatic conveying systems
- 2 of Big bag unloading stations
- 4 of High pressure Turbotron blowers 30 kw
- 1 of Truck blower for bulk truck to silos 50 kw
- 7 of Heavy duty air lock rotary valves, Carbon steel body with hard chromed
- 12 of Scale valves for Weighting system
- 4 of Volumetric dosing machine/ with dosing rotary valves
- 2 of Bag filters for dust controlling system, with 3,500 m<sup>3</sup> centrifugal fan
- 1 of Electrical control box, with SEMENS S7 1200 PLC with PROFACE touch screen, suitable for full automatic operation and SCADA system requirement