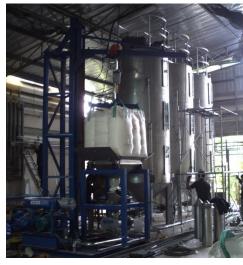

#### PVC pipe (PVC resin, PVC scrap and CaCa<sub>3</sub>) processing system

- 3 of 200.0 m<sup>3</sup> Stainless steel AISI304 Silos
- 1 of 20.0 m<sup>3</sup> Stainless steel silos
- 4 of 1.0 m<sup>3</sup> Carbon steel weighting hoppers
- 1 of 300 kg Weighting system for 3 types of raw material to 4 ribbon mixers with 10 formulas of raw material mixing, automatic memories operation with adjustable page, allow only the authorized person with pass word add and renew
- 5 of 5.0 tons Pneumatic conveying systems
- 2 of Big bag unloading stations
- 4 of High pressure Turbotron blowers 30 kw
- 1 of Truck blower for bulk truck to silos 50 kw
- 7 of Heavy duty air lock rotary valves, Carbon steel body with hard chromed
- 12 of Scale valves for Weighting system
- 4 of Volumetric dosing machine/ with dosing rotary valves
- 2 of Bag filters for dust controlling system, with 3,500 m<sup>3</sup> centrifugal fan
- 1 of Electrical control box, with SEMENS S7 1200 PLC with PROFACE touch screen, suitable for full automatic operation and SCADA system requirement