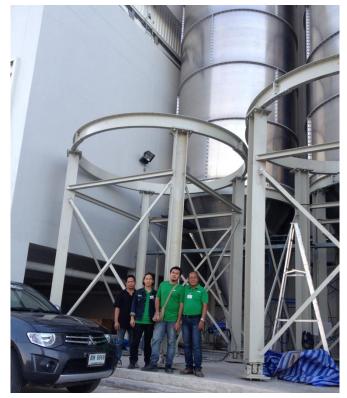

#### Silos loading system (PE Pellet) CNC International (CPPC group)

- 1 of 5.0 tons Pneumatic conveying systems
- 1 of 1.0 tons Pneumatic conveying systems
- 1 of Big bag unloading stations, 1 rail, 1 hoist operated, 2,000 litre hopper
- 5 of Big bag unloading stations, 1 Overhead Crane operated, 6,000 litre hopper
- 1 of High pressure ring blower 7.5kw / 10.0 hp
- 1 of High pressure roots blower 37.0kw / 50.0 hp
- 1 of Heavy duty air lock rotary valves, Stainless steel 304, 10.0 inches
- 4 of Medium duty air lock rotary valves, Stainless steel 304, 6.0 inches
- 4 of 200 m³ (100 tons) J&D Aluminium knock down silos
- 4 of 200 tons load cell set
- 1 of Electrical control box, with SEMENS LOGO PLC

#### Silos Weighting system (PE Pellet ) CNC International (CPPC group)

- 4 of 200 m<sup>3</sup> (100 tons) J&D Aluminium knock down silos
- 4 of 200 tons load cell sets, Thames Sides Sensor, Smart Indicator, Junction box and Low profile mounting load cell assemble set
- 1 of Electrical control box, with SEMENS LOGO PLC