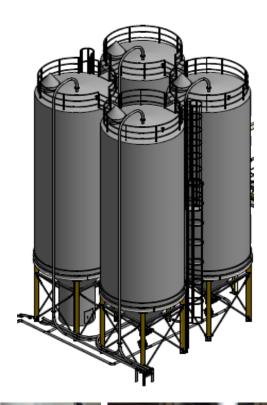

#### Silos System

Picture from the existing line of **Precision plastic** 

**Rotary & Diverter Valve** 

Lump Breaker / Lump Crusher
Food Grade Screw Conveyor

Stainless Steel Hopper & Silo
Stainless Steel Cyclone & Receiver
Stainless Fabrication Work

#### Silos loading system (PE Pellet) CNC International (CPPC group)

- 1 of 5.0 tons Pneumatic conveying systems
- 1 of 1.0 tons Pneumatic conveying systems
- 1 of Big bag unloading stations, 1 rail, 1 hoist operated, 2,000 litre hopper
- 5 of Big bag unloading stations, 1 Overhead Crane operated, 6,000 litre hopper
- 1 of High pressure ring blower 7.5kw / 10.0 hp
- 1 of High pressure roots blower 37.0kw / 50.0 hp
- 1 of Heavy duty air lock rotary valves, Stainless steel 304, 10.0 inches
- 4 of Medium duty air lock rotary valves, Stainless steel 304, 6.0 inches
- 4 of 200 m³ (100 tons) J&D Aluminium knock down silos
- 4 of 200 tons load cell set
- 1 of Electrical control box, with SEMENS LOGO PLC

#### Silos Weighting system (PE Pellet ) CNC International (CPPC group)

- 4 of 200 m<sup>3</sup> (100 tons) J&D Aluminium knock down silos
- 4 of 200 tons load cell sets, Thames Sides Sensor, Smart Indicator, Junction box and Low profile mounting load cell assemble set
- 1 of Electrical control box, with SEMENS LOGO PLC