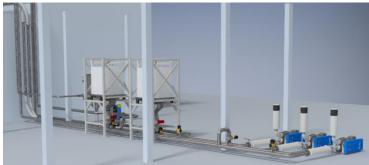

Low profile mounting assembly **Atex & IECEx Certification** 

Install and Removal without lifting tool

**Smart Digital** Display

Junction box

Silos Weighting system (PVC powder & Calcium Carbonate Powder) Saha Aree, Twin Lion brand PVC pipe factory

#### The total system consisting of:

- 3 of 200 m<sup>3</sup> (100 tons) Stainless Steel 304 silos
- 1 of 20 m<sup>3</sup> (12 tons) Stainless Steel 304 silos
- 4 of 200 tons load cell sets, Thames Sides Sensor, Smart Indicator, Junction box and Low profile mounting load cell assemble set
- 4 of 1.0 m<sup>3</sup> (350 kg) Stainless Steel 304 silos
- 4 of 1200 kg load cell sets, Thames Sides Sensor, Smart Indicator, Junction box and Lever mount load cell weighting assembly
- 12 of Scale valves size 4.0"
- 1 of Electrical control box, with SEMENS S7 1200

#### **Weighting System**

Picture from the existing line of Precision plastic

**Rotary & Diverter Valve** 

Lump Breaker / Lump Crusher
Food Grade Screw Conveyor

Stainless Steel Hopper & Silo
Stainless Steel Cyclone & Receiver
Stainless Fabrication Work