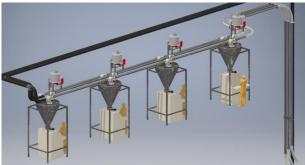

#### PVC pipe (PVC resin, PVC scrap and CaCa<sub>3</sub>) processing system

- 3 of 200.0 m<sup>3</sup> Stainless steel AISI304 Silos
- 1 of 20.0 m<sup>3</sup> Stainless steel silos
- 4 of 1.0 m<sup>3</sup> Carbon steel weighting hoppers
- 1 of 300 kg Weighting system for 3 types of raw material to 4 ribbon mixers with 10 formulas of raw material mixing, automatic memories operation with adjustable page, allow only the authorized person with pass word add and renew
- 5 of 5.0 tons Pneumatic conveying systems
- 2 of Big bag unloading stations
- 4 of High pressure Turbotron blowers 30 kw
- 1 of Truck blower for bulk truck to silos 50 kw
- 7 of Heavy duty air lock rotary valves, Carbon steel body with hard chromed
- 12 of Scale valves for Weighting system
- 4 of Volumetric dosing machine/ with dosing rotary valves
- 2 of Bag filters for dust controlling system, with 3,500 m<sup>3</sup> centrifugal fan
- 1 of Electrical control box, with SEMENS S7 1200 PLC with PROFACE touch screen, suitable for full automatic operation and SCADA system requirement

#### The total system consisting of:

- 3 of 200 m<sup>3</sup> (100 tons) Stainless Steel 304 silos
- 1 of 20 m<sup>3</sup> (12 tons) Stainless Steel 304 silos
- 4 of 200 tons load cell sets, Thames Sides Sensor, Smart Indicator, Junction box and Low profile mounting load cell assemble set
- 4 of 1.0 m<sup>3</sup> (350 kg) Stainless Steel 304 silos
- 4 of 1200 kg load cell sets, Thames Sides Sensor, Smart Indicator, Junction box and Lever mount load cell weighting assembly
- 12 of Scale valves size 4.0"
- 1 of Electrical control box, with SEMENS S7 1200