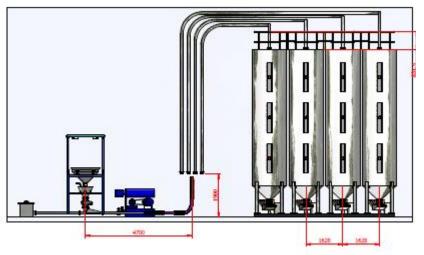

#### Silos System

Picture from the existing line of **Precision plastic** 

**Rotary & Diverter Valve** 

Lump Breaker / Lump Crusher
Food Grade Screw Conveyor

Stainless Steel Hopper & Silo
Stainless Steel Cyclone & Receiver
Stainless Fabrication Work

#### Silos loading system (PE Pellet) CNC International (CPPC group)

- 1 of 5.0 tons Pneumatic conveying systems
- 1 of 1.0 tons Pneumatic conveying systems
- 1 of Big bag unloading stations, 1 rail, 1 hoist operated, 2,000 litre hopper
- 5 of Big bag unloading stations, 1 Overhead Crane operated, 6,000 litre hopper
- 1 of High pressure ring blower 7.5kw / 10.0 hp
- 1 of High pressure roots blower 37.0kw / 50.0 hp
- 1 of Heavy duty air lock rotary valves, Stainless steel 304, 10.0 inches
- 4 of Medium duty air lock rotary valves, Stainless steel 304, 6.0 inches
- 4 of 200 m³ (100 tons) J&D Aluminium knock down silos
- 4 of 200 tons load cell set
- 1 of Electrical control box, with SEMENS LOGO PLC

#### Silos Weighting system (PE Pellet ) CNC International (CPPC group)

- 4 of 200 m<sup>3</sup> (100 tons) J&D Aluminium knock down silos
- 4 of 200 tons load cell sets, Thames Sides Sensor, Smart Indicator, Junction box and Low profile mounting load cell assemble set
- 1 of Electrical control box, with SEMENS LOGO PLC