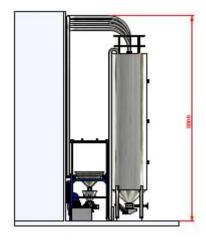

#### Sea Bulk loading system (PE Pellet ) SCG Chem (TPC) Warehouse

- 1 of 7.0 tons Pneumatic conveying systems
- 1 of Big bag unloading stations, fork lift operated, 50 litre hopper
- 1 of High pressure Roots blower 18.5 kw / 25.0 hp
- 1 of Bag filters for dust controlling system, with 1,300 m³ centrifugal fan
- 1 of 4.0 m<sup>3</sup> Stainless steel silos
- 3 of 8.0 m<sup>3</sup> Stainless steel silos
- 1 of Heavy duty air lock rotary valves (powder valve), Stainless steel 304
- 1 of Electrical control box, with SEMENS LOGO PLC

#### Sea Bulk loading system (PE Pellet ) SCG Chem (TPC) Warehouse

- 1 of 6.0 tons Pneumatic conveying systems
- 1 of Big bag unloading stations, Swing arm hoist operated, 50 litre hopper
- 1 of High pressure Roots blower 15.0 kw / 20.0 hp
- 4 of 7.0 m<sup>3</sup> Stainless steel silos
- 1 of Heavy duty air lock rotary valves (powder valve), Stainless steel 304
- 1 of Electrical control box, with SEMENS LOGO PLC