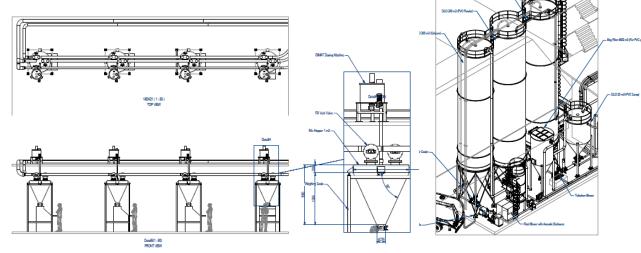

#### PVC pipe (PVC resin, PVC scrap and CaCa<sub>3</sub>) processing system

- 3 of 200.0 m<sup>3</sup> Stainless steel AISI304 Silos
- 1 of 20.0 m<sup>3</sup> Stainless steel silos
- 4 of 1.0 m<sup>3</sup> Carbon steel weighting hoppers
- 1 of 300 kg Weighting system for 3 types of raw material to 4 ribbon mixers with 10 formulas of raw material mixing, automatic memories operation with adjustable page, allow only the authorized person with pass word add and renew
- 5 of 5.0 tons Pneumatic conveying systems
- 2 of Big bag unloading stations
- 4 of High pressure Turbotron blowers 30 kw
- 1 of Truck blower for bulk truck to silos 50 kw
- 7 of Heavy duty air lock rotary valves, Carbon steel body with hard chromed
- 12 of Scale valves for Weighting system
- 4 of Volumetric dosing machine/ with dosing rotary valves
- 2 of Bag filters for dust controlling system, with 3,500 m<sup>3</sup> centrifugal fan
- 1 of Electrical control box, with SEMENS S7 1200 PLC with PROFACE touch screen, suitable for full automatic operation and SCADA system requirement

#### The total system consisting of:

- 3 of 200 m<sup>3</sup> (100 tons) Stainless Steel 304 silos
- 1 of 20 m<sup>3</sup> (12 tons) Stainless Steel 304 silos
- 4 of 200 tons load cell sets, Thames Sides Sensor, Smart Indicator, Junction box and Low profile mounting load cell assemble set
- 4 of 1.0 m<sup>3</sup> (350 kg) Stainless Steel 304 silos
- 4 of 1200 kg load cell sets, Thames Sides Sensor, Smart Indicator, Junction box and Lever mount load cell weighting assembly
- 12 of Scale valves size 4.0"
- 1 of Electrical control box, with SEMENS S7 1200